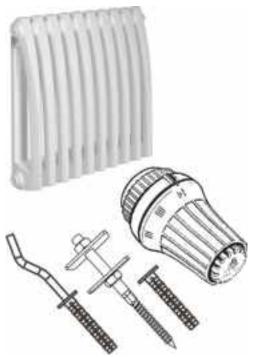

## integrierated thermostatic valve special radiator nipple radiator bush (plug) special radiator nipple bottom screw coupling

VIADRUS ITV (integrated thermostatic valve) working principle

Styl set - radiator, thermostatic head and mounting accessories