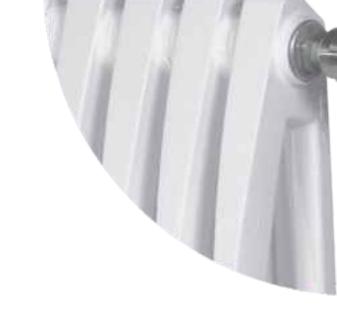

# **Styl** Design cast-iron radiator

Traditional material and modern design meet in Styl radiators. It goes together with modern or industrial design interiors also thanks bottom watter connection and integrated thermostatic valve. They are very easy to clean so they are suitable for the places where environ-mental hygiene is necessary. Bohemia radiators fits into historic or retro style interiors. It is perfect for reconstruction of heating systems in historical buildings. We can deliver blocks in size and color as per customer`s request. Very special "industrial" look can be reached using special clear coating on clear untouched or sand-blasted cast-iron surface. Ageless and authentic style of cast-iron radiators creates famed "warm feeling of your home" together with perfect technical parametres and really unlimited service life. Cast iron sectional radiators are perfect for home architects to create individual design for each interior.

#### Advantages:

- virtually unlimited service life
- easy to clean and hygienic operation
- bottom connection and integrated valve compatible
- standard 10-section blocks and factory-assembled blocks with 20-year warranty
- optional final coating in RAL colors
- optional industrial look with clear coating