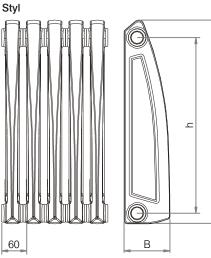

### Styl, Bohemia

### **Technical parameters**

| Radiator type  | Nipple  | Total  | Total  | Nipple | Dry          | Heating output | Heating                   | Water       |
|----------------|---------|--------|--------|--------|--------------|----------------|---------------------------|-------------|
| and            | spacing | depth  | height | thread | weight       | ∆t=75/65/20°C  | surface                   | volume      |
| identification | h [mm]  | B [mm] | H [mm] | [-]    | [kg/section] | [W/section]    | [m <sup>2</sup> /section] | [l/section] |
| Styl 500/130   | 500     | 130    | 580    | 1"     | 3,8          | 70,0           | 0,170                     | 0,8         |